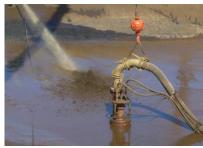

### **Dewatering Maui**

With all the rain we have had this year in Hawai'i, there has been a lot of water needing to be relocated! Pacific Pump & Power has been pumping water all over the Aloha State to help resolve some of the flooding issues that have occurred so far in 2021.

These photos are of an 8" Godwin Dri-Prime CD225M Critically Silenced Pump from our Maui fleet draining water from a dam to help the water level get down low enough to prevent it from overrunning the spillway!