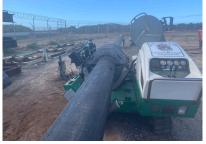

These photos are of an 8" Godwin Dri-Prime CD225M Critically Silenced Pump from our Maui fleet draining water from a dam to help the water level get down low enough to prevent it from overrunning the spillway!