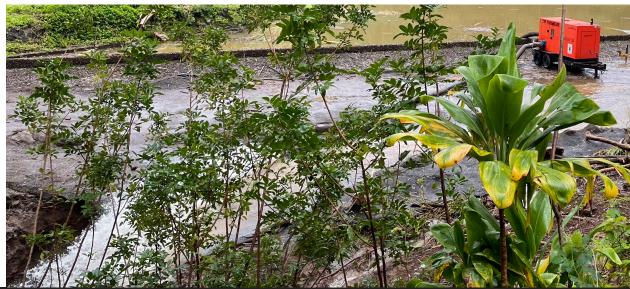

These photos are of an 8" Godwin Dri-Prime CD225M Critically Silenced Pump from our Maui fleet draining water from a dam to help the water level get down low enough to prevent it from overrunning the spillway!