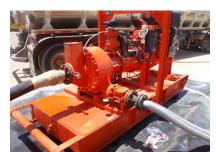

These photos are of an 8" Godwin Dri-Prime CD225M Critically Silenced Pump from our Maui fleet draining water from a dam to help the water level get down low enough to prevent it from overrunning the spillway!