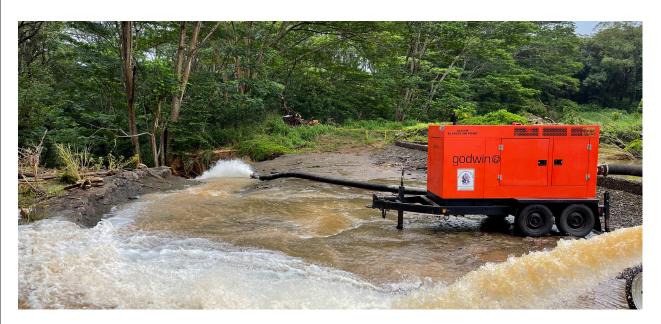

These photos are of an 8" Godwin Dri-Prime CD225M Critically Silenced Pump from our Maui fleet draining water from a dam to help the water level get down low enough to prevent it from overrunning the spillway!